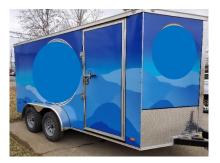

- Containment Case includes a clear polycarbonate front and side access door and a clear top to let light in.
- The Case has been test fired up to a 30-06 Springfield.
- The high capacity filter is designed to provide the highest level of filtration available for commercial and industrial applications.
- A sensitive, very accurate gauge that measures the actual filter obstruction, indicating when the HEPA filter requires changing.
- ✓ 7X14 TANDEM AXLE V-NOSE CARGO TRAILER
- ✓ RAMP DOOR, SIDE DOOR
- ✓ ACM PANELED WALLS
- ✓ INDUSTRIAL RUBBER FLOORING
- ✓ 2 EACH LED LIGHTING
- ✓ 1 EACH BALLISTIC BLANKET NIJ LEVEL IIIA