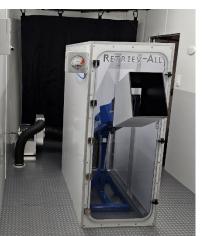

## Portable Shoot Trailer with RETRIEV-ALL and HEPA Air Filtration System

CyberNational has specifically engineered a HEPA Air Filtration System along with a Containment Case for our Retriev-All's that are installed in Shoot Trailers.

- Containment Case includes a clear polycarbonate front and side access door and a clear top to let light in.
- The Case has been test fired up to a 30-06 Springfield.
- The high capacity filter is designed to provide the highest level of filtration available for commercial and industrial applications.
- A sensitive, very accurate gauge that measures the actual filter obstruction, indicating when the HEPA filter requires changing.
- ✓ 7X14 TANDEM AXLE V-NOSE CARGO TRAILER
- ✓ RAMP DOOR, SIDE DOOR
- ✓ ACM PANELED WALLS
- ✓ INDUSTRIAL RUBBER FLOORING
- ✓ 2 EACH LED LIGHTING
- ✓ 1 EACH BALLISTIC BLANKET NIJ LEVEL IIIA