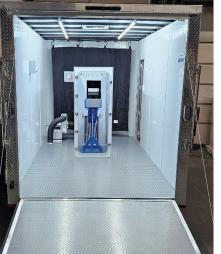

## Portable Shoot Trailer with RETRIEV-ALL and HEPA Air Filtration System

CyberNational has specifically engineered a HEPA Air Filtration System along with a Containment Case for our Retriev-All's that are installed in Shoot Trailers.

- Containment Case includes a clear polycarbonate front and side access door and a clear top to let light in.
- The Case has been test fired up to a 30-06 Springfield.
- The high capacity filter is designed to provide the highest level of filtration available for commercial and industrial applications.
- A sensitive, very accurate gauge that measures the actual filter obstruction, indicating when the HEPA filter requires changing.
- ✓ 7X14 TANDEM AXLE V-NOSE CARGO TRAILER
- ✓ RAMP DOOR, SIDE DOOR
- ✓ ACM PANELED WALLS
- ✓ INDUSTRIAL RUBBER FLOORING
- ✓ 2 EACH LED LIGHTING
- ✓ 1 EACH BALLISTIC BLANKET NIJ LEVEL IIIA

6

The Airflow is designed to pull discharge particulates away from the examiner, minimizing long-term exposure, through the filter and discharged to the outside of the trailer.

1512 SARAH COURT • MURFREESBORO • TN • 37129 • 615-893-1099 www.cyber-national.com